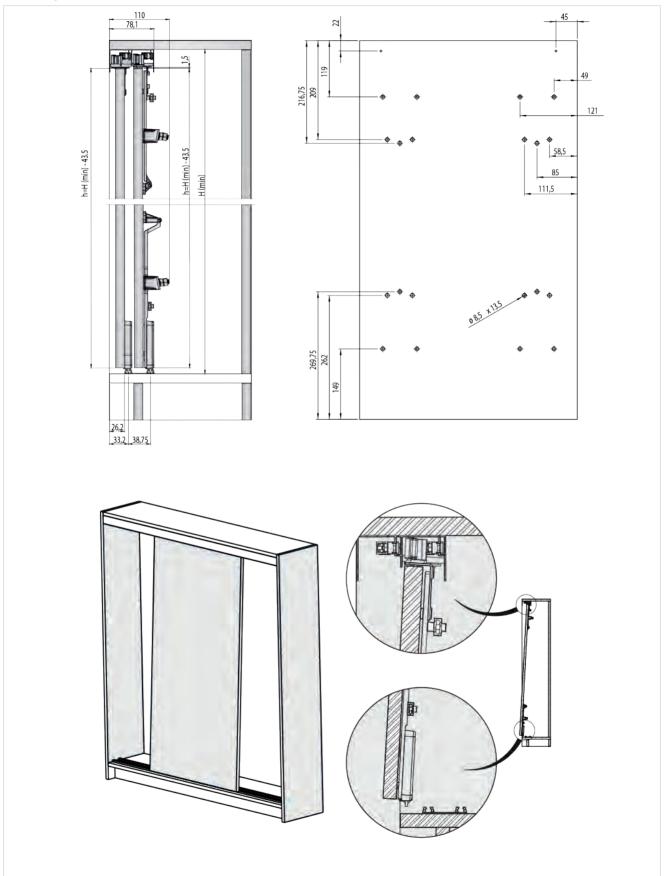

|   |

#### A Dual upper track

|                      | 1968mm      | 3m          | 4.2m        | 6.1m        |
|----------------------|-------------|-------------|-------------|-------------|
| Matt silver anodised | 738.219.510 | 738.230.511 | 738.242.514 | 738.261.510 |
| Silver anodised      |             |             | 738.242.105 | 738.261.101 |

D

O

#### B Stabilizer bar

|                     | 2m (no machining) | Cut to measure (mechanised) | Ø |
|---------------------|-------------------|-----------------------------|---|
| Anodized silver mat | 727.020.512       | 727.000.514                 | 2 |

### C Fittings set

| 738.100.101 | 1 |
|-------------|---|
|             |   |

\* See rollers on page 481

# CINDAUX > CH.8 FITTINGS FOR SLIDING DOORS

## JUNIOR-CO

Assembly