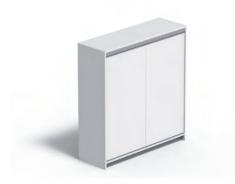

### JUNIOR-CO

Coplanar system for supported doors.

| Kit for 2m. cabinet                                              |             |   | A |
|------------------------------------------------------------------|-------------|---|---|
|                                                                  |             |   |   |
| Matt silver anodised                                             | 738.420.513 | 1 |   |
| Each kit is made of: upp<br>upper and lower rollers,<br>fittings |             |   | B |
|                                                                  |             |   |   |
|                                                                  |             |   |   |